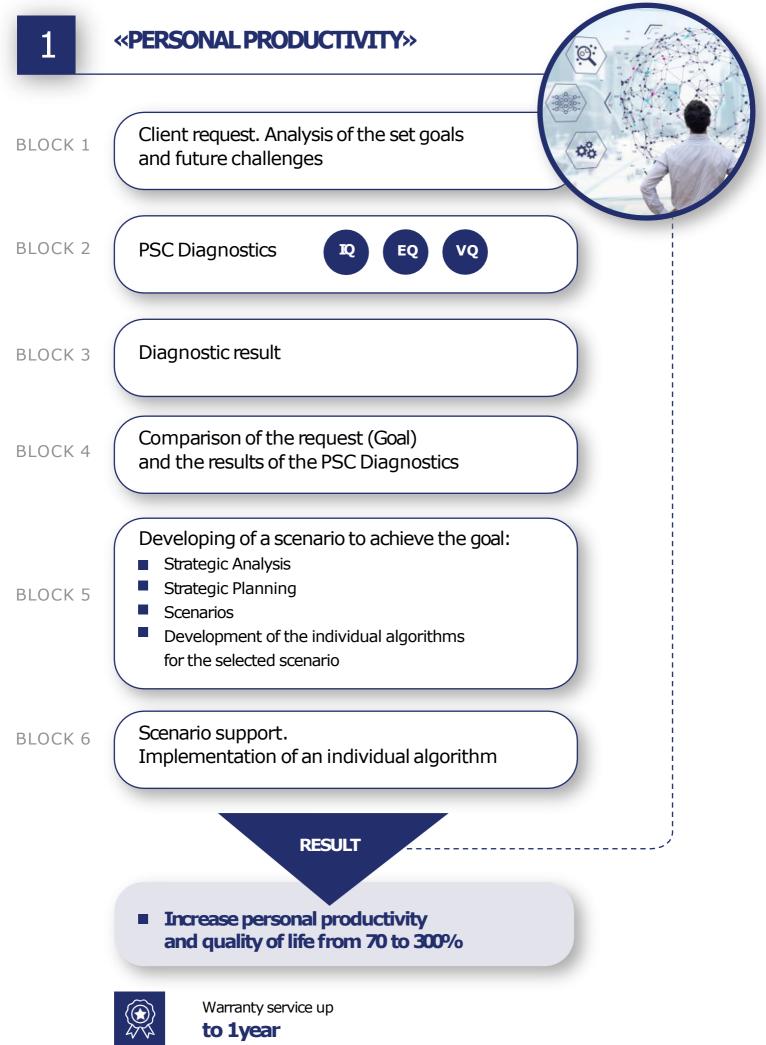

## D) Sersonal





## **COMMERCIAL OFFER**













## RESULT For HR-DI

- Build effective ways of communication in a team from 30 to 70%
- Reasonably distribute the workload within the team
- Rationally plan goals and objectives
- Quickly understand and correct the causes of errors
- Activate and consolidate victory algorithms
- Effectively hold meetings, negotiations and brainstorming
- Form a team that works harmoniously and productively

RESULT For the TEAM

- Increase productivity by 3-5 times
- Increasing the pace of tasks and team interaction
- Healthy harmonious atmosphere in the team and mutual support
- Ideological initiative and mutual understanding



Warranty service **3 months to a year** 





Programs of increasing the PSC quickly and easily help you to debug business processes and increase the quantity and quali