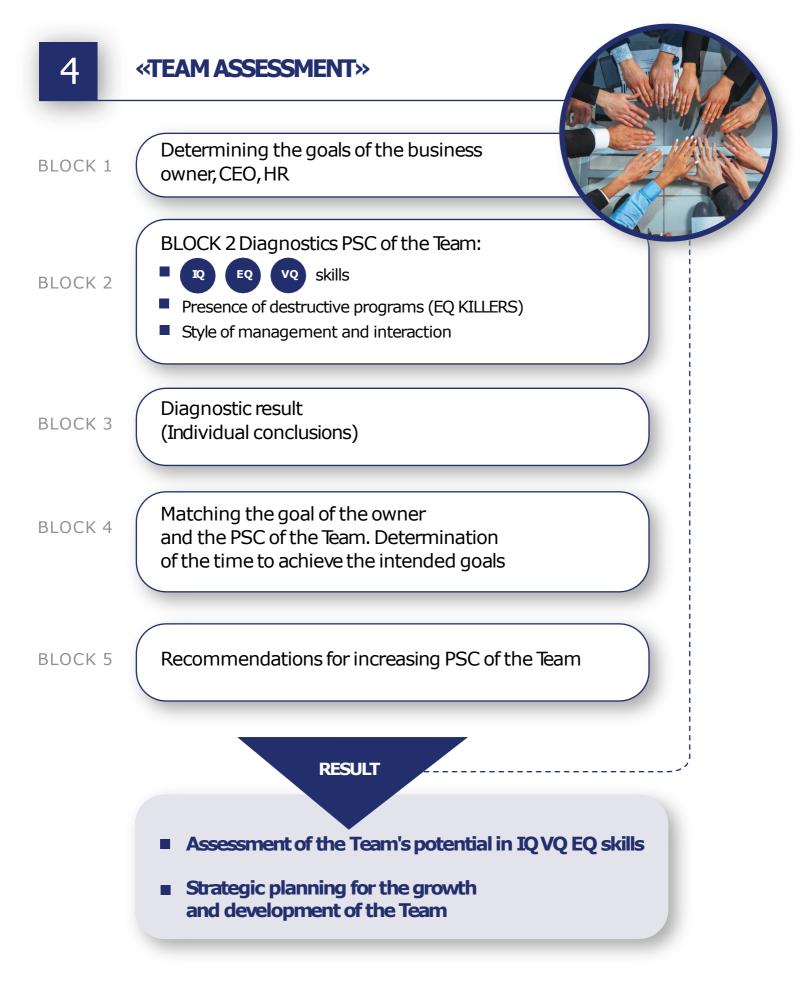

## D) Sersonal





## **COMMERCIAL OFFER**













## RESULT For HR-DI

- Build effective ways of communication in a team from 30 to 70%
- Reasonably distribute the workload within the team
- Rationally plan goals and objectives
- Quickly understand and correct the causes of errors
- Activate and consolidate victory algorithms
- Effectively hold meetings, negotiations and brainstorming
- Form a team that works harmoniously and productively

RESULT For the TEAM

- Increase productivity by 3-5 times
- Increasing the pace of tasks and team interaction
- Healthy harmonious atmosphere in the team and mutual support
- Ideological initiative and mutual understanding



Warranty service **3 months to a year** 





Programs of increasing the PSC quickly and easily help you to debug business processes and increase the quantity and quality of