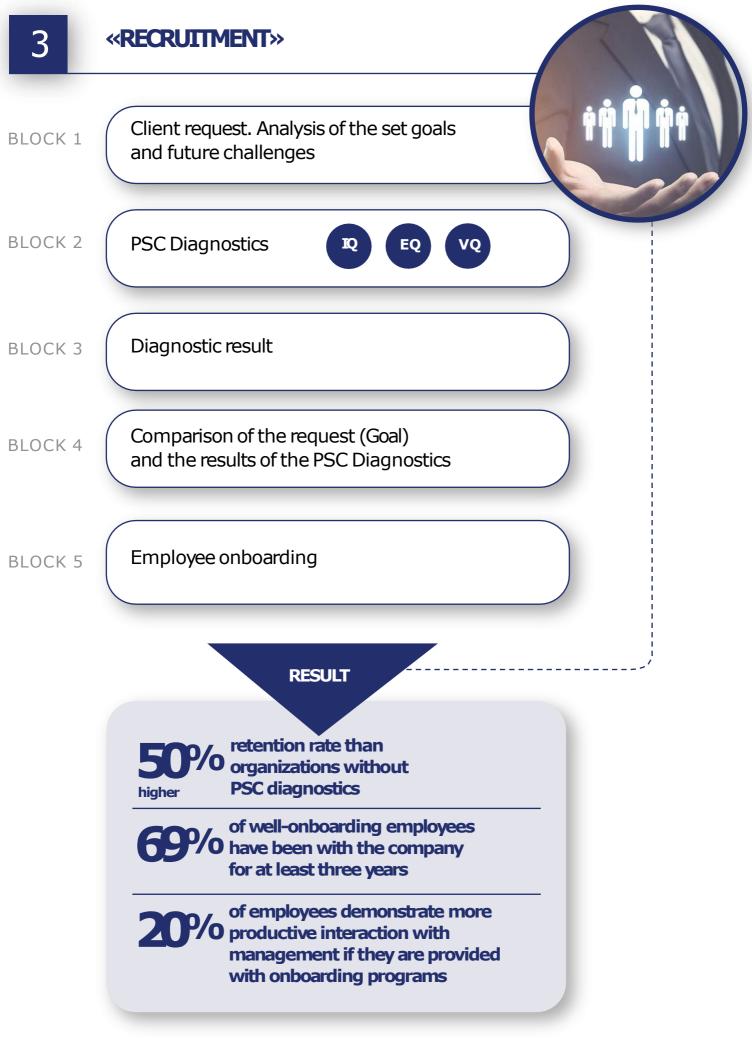

## D) Sersonal





## **COMMERCIAL OFFER**













## RESULT For HR-DI

- Build effective ways of communication in a team from 30 to 70%
- Reasonably distribute the workload within the team
- Rationally plan goals and objectives
- Quickly understand and correct the causes of errors
- Activate and consolidate victory algorithms
- Effectively hold meetings, negotiations and brainstorming
- Form a team that works harmoniously and productively

RESULT For the TEAM

- Increase productivity by 3-5 times
- Increasing the pace of tasks and team interaction
- Healthy harmonious atmosphere in the team and mutual support
- Ideological initiative and mutual understanding



Warranty service **3 months to a year** 





Programs of increasing the PSC quickly and easily help you to debug business processes and increase the quantity and quality o