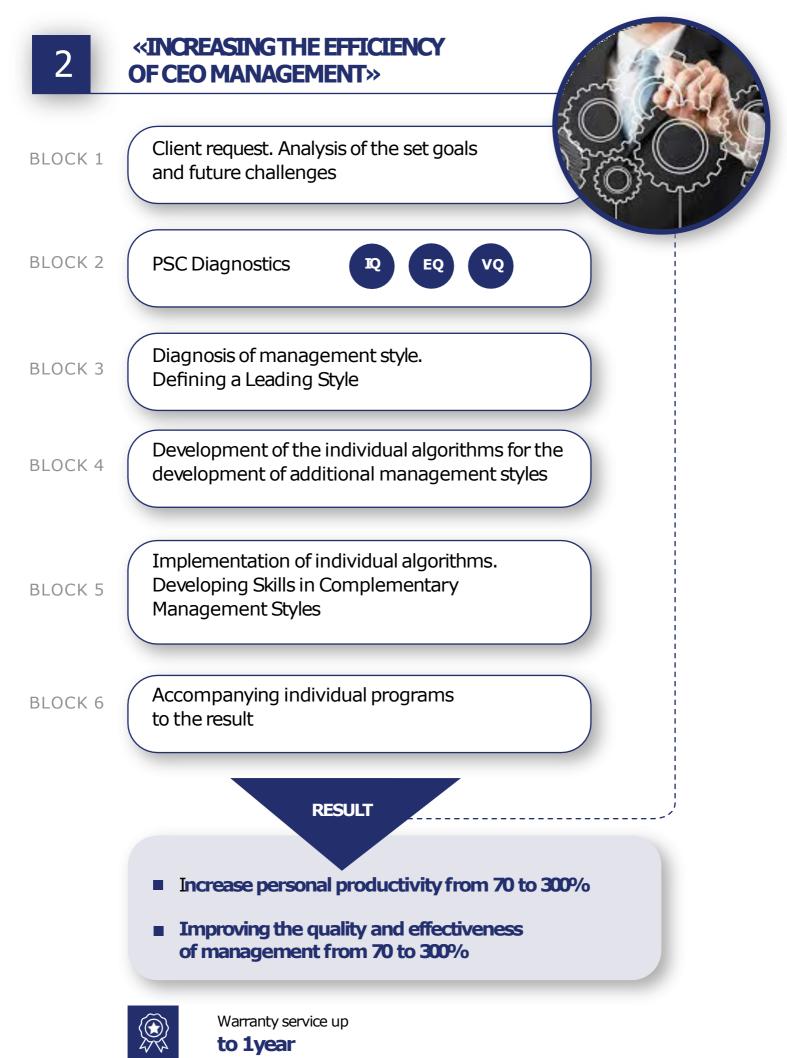

## D) Sersonal





## **COMMERCIAL OFFER**













## RESULT For HR-DI

- Build effective ways of communication in a team from 30 to 70%
- Reasonably distribute the workload within the team
- Rationally plan goals and objectives
- Quickly understand and correct the causes of errors
- Activate and consolidate victory algorithms
- Effectively hold meetings, negotiations and brainstorming
- Form a team that works harmoniously and productively

RESULT For the TEAM

- Increase productivity by 3-5 times
- Increasing the pace of tasks and team interaction
- Healthy harmonious atmosphere in the team and mutual support
- Ideological initiative and mutual understanding



Warranty service **3 months to a year** 





Programs of increasing the PSC quickly and easily help you to debug business processes and increase the quantity and quality